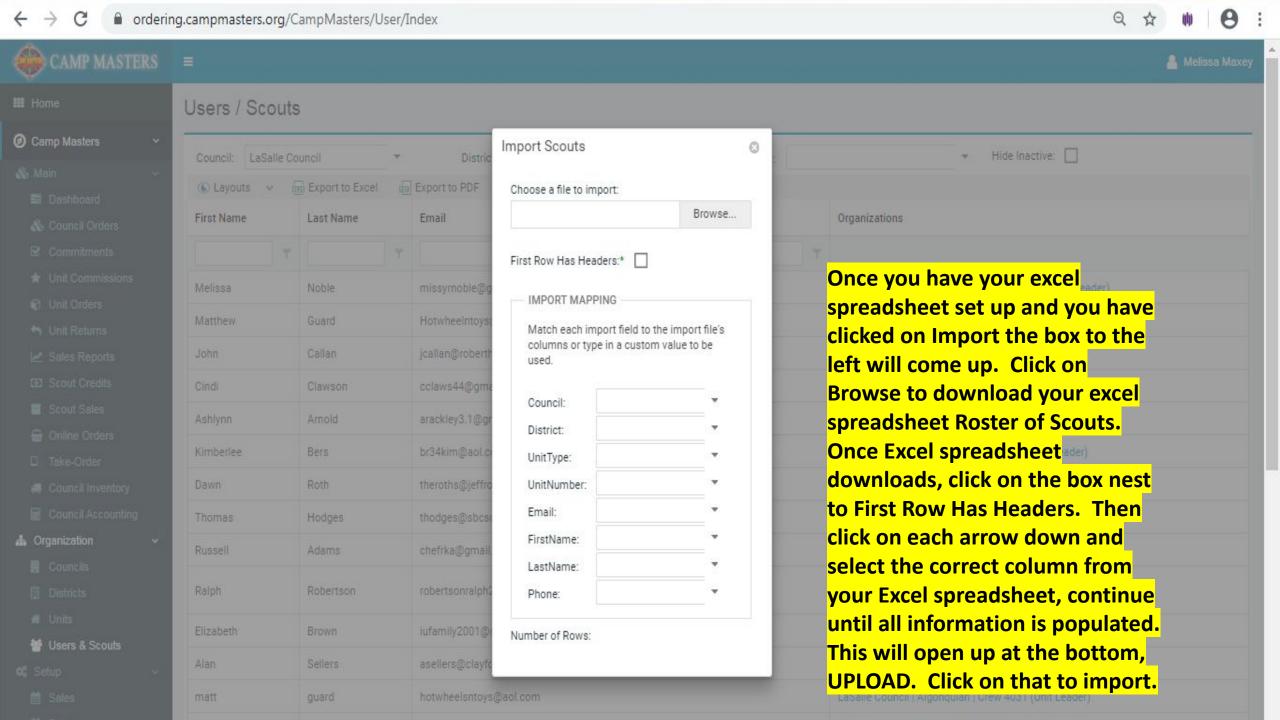

## Users / Scouts

| Council: LaSalle Council 🔞 🕶 District: Algonquian 💌 User Type: 🔻 Hide Inactive: |                            |                                                     |                                                                                                                 |  |  |  |  |
|---------------------------------------------------------------------------------|----------------------------|-----------------------------------------------------|-----------------------------------------------------------------------------------------------------------------|--|--|--|--|
|                                                                                 |                            |                                                     |                                                                                                                 |  |  |  |  |
| First Name                                                                      | Last Name                  | Email                                               | Organizations                                                                                                   |  |  |  |  |
| T                                                                               | T                          | т                                                   |                                                                                                                 |  |  |  |  |
| Melissa                                                                         | Noble                      | missyrnoble@gmail.con                               | LaSalle Council   Algonquian   Troop GT 3247 (Unit Leader)                                                      |  |  |  |  |
| Matthew                                                                         | Guard                      | HotwheeIntoys@aol.com                               | LaSalle Council   Algonquian   Pack 222 (Unit Leader)                                                           |  |  |  |  |
| John                                                                            | Callan                     | jcallan@roberthenrycorp.com  Click on Import Scouts | LaSalle Council   Algonquian   Troop 111 (Unit Leader)                                                          |  |  |  |  |
| Cindi                                                                           | Clawson                    | cclaws44@gmail.com                                  | LaSalle Council   Algonquian   Pack 505 (Unit Leader)                                                           |  |  |  |  |
| Ashlynn                                                                         | Arnold                     | arackley3.1@gmail.com                               | LaSalle Council   Algonquian   Pack 109 (Unit Leader)                                                           |  |  |  |  |
| Kimberlee                                                                       | Bers                       | br34kim@aol.com                                     | LaSalle Council   Algonquian   Troop 173 (Unit Leader)                                                          |  |  |  |  |
| Dawn                                                                            | Roth                       | theroths@jeffroth.net                               | LaSalle Council   Algonquian   Troop 584 (Unit Leader)                                                          |  |  |  |  |
| Thomas                                                                          | Hodges                     | thodges@sbcsc.k12.in.us                             | LaSalle Council   Algonquian   Pack 201 (Unit Leader)                                                           |  |  |  |  |
| Russell                                                                         | Adams                      | chefrka@gmail.com                                   | LaSalle Council   Algonquian   Troop 325 (Unit Leader)                                                          |  |  |  |  |
| Ralph                                                                           | Robertson                  | robertsonralph2@gmail.com                           | LaSalle Council   Algonquian   Pack 254 (Unit Leader)<br>LaSalle Council   Algonquian   Troop 247 (Unit Leader) |  |  |  |  |
| Elizabeth                                                                       | Brown                      | iufamily2001@gmail.com                              | LaSalle Council   Algonquian   Pack 453 (Unit Leader)                                                           |  |  |  |  |
| Alan                                                                            | Sellers                    | asellers@clayfd.com                                 | LaSalle Council   Algonquian   Troop 444 (Unit Leader)                                                          |  |  |  |  |
| matt                                                                            | guard                      | hotwheelsntoys@aol.com                              | LaSalle Council   Algonquian   Crew 4031 (Unit Leader)                                                          |  |  |  |  |
| Holly                                                                           | Bailey Holly6601@yahoo.com |                                                     | LaSalle Council   Algonquian   Pack 522 (Unit Leader)                                                           |  |  |  |  |

# Camp Masters

## & Main

- Dashboard
- & Council Orders
- ★ Unit Commissions
- Unit Orders
- to Unit Returns
- ✓ Sales Reports
- Scout Sales
- Online Orders
- ☐ Take-Order
- Council Inventory
- Council Accounting

#### ♣ Organization

- Councils
- Districts
- W Units
- Users & Scouts
- O Setup
  - m Sales
  - Drives