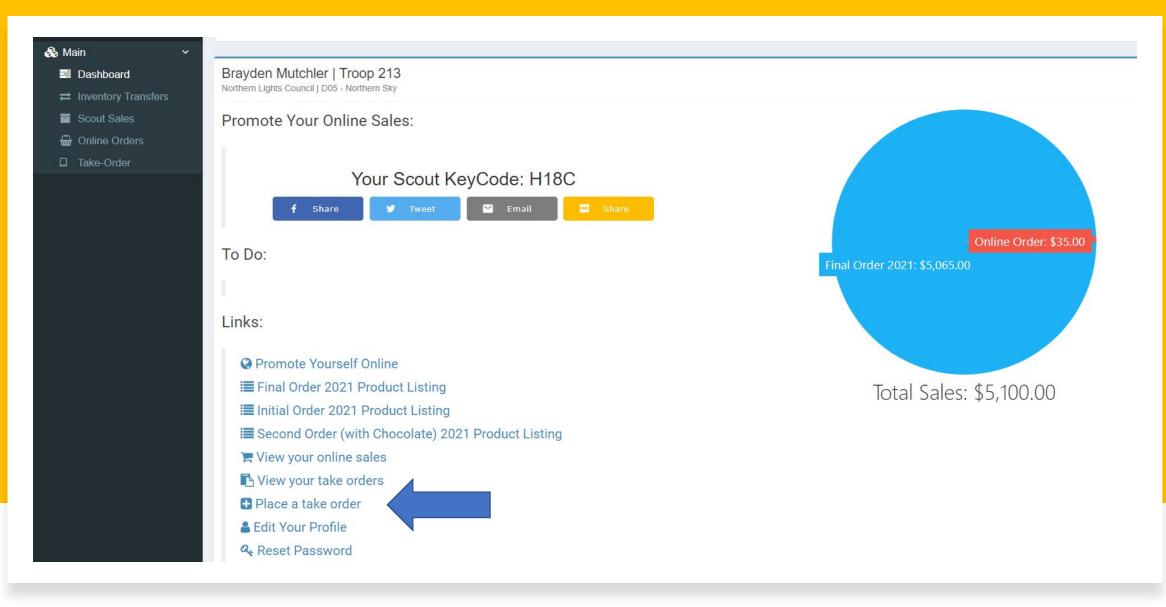

#### To place Scout orders into the system, go to Dashboard and Select Place a take Order